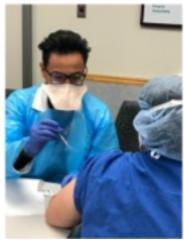

#### Good Evening Everyone,

It is with great pleasure and pride that I announce the following from PPAD. With the arrival of the COVID-19 vaccines, local institutions are in great need of support with vaccine administration. Several institutions have reached out seeking assistance. I just want to take this moment to recognize and applaud Dr. Micah Hata, Dr. Mark Nguyen, and Dr. James Scott for their coordination efforts, and our faculty, residents, and student pharmacists who have agreed to participate in this important endeavor on such short notice. Debby Truong (PharmD Class of 2022) and Tiffany Nguyen (PharmD Class of 2023) worked tirelessly to help recruit and organize the scheduling of personnel. It should be noted that all of these student pharmacists have volunteered despite heavy commitments with rotations and finals. The work has started and will carry into the winter break. Below are just some photos from today's events.