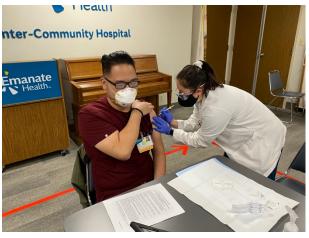

#### Good Evening Everyone,

It is with great pleasure and pride that I announce the following from PPAD. With the arrival of the COVID-19 vaccines, local institutions are in great need of support with vaccine administration. Several institutions have reached out seeking assistance. I just want to take this moment to recognize and applaud Dr. Micah Hata, Dr. Mark Nguyen, and Dr. James Scott for their coordination efforts, and our faculty, residents, and student pharmacists who have agreed to participate in this important endeavor on such short notice. Debby Truong (PharmD Class of 2022) and Tiffany Nguyen (PharmD Class of 2023) worked tirelessly to help recruit and organize the scheduling of personnel. It should be noted that all of these student pharmacists have volunteered despite heavy commitments with rotations and finals. The work has started and will carry into the winter break. Below are just some photos from today's events.