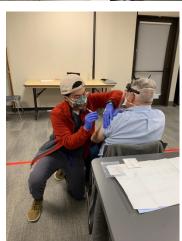

#### Good Evening Everyone,

It is with great pleasure and pride that I announce the following from PPAD. With the arrival of the COVID-19 vaccines, local institutions are in great need of support with vaccine administration. Several institutions have reached out seeking assistance. I just want to take this moment to recognize and applaud Dr. Micah Hata, Dr. Mark Nguyen, and Dr. James Scott for their coordination efforts, and our faculty, residents, and student pharmacists who have agreed to participate in this important endeavor on such short notice. Debby Truong (PharmD Class of 2022) and Tiffany Nguyen (PharmD Class of 2023) worked tirelessly to help recruit and organize the scheduling of personnel. It should be noted that all of these student pharmacists have volunteered despite heavy commitments with rotations and finals. The work has started and will carry into the winter break. Below are just some photos from today's events.