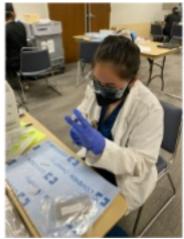

#### Good Evening Everyone,

It is with great pleasure and pride that I announce the following from PPAD. With the arrival of the COVID-19 vaccines, local institutions are in great need of support with vaccine administration. Several institutions have reached out seeking assistance. I just want to take this moment to recognize and applaud Dr. Micah Hata, Dr. Mark Nguyen, and Dr. James Scott for their coordination efforts, and our faculty, residents, and student pharmacists who have agreed to participate in this important endeavor on such short notice. Debby Truong (PharmD Class of 2022) and Tiffany Nguyen (PharmD Class of 2023) worked tirelessly to help recruit and organize the scheduling of personnel. It should be noted that all of these student pharmacists have volunteered despite heavy commitments with rotations and finals. The work has started and will carry into the winter break. Below are just some photos from today's events.