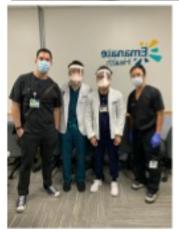

#### Good Evening Everyone,

It is with great pleasure and pride that I announce the following from PPAD. With the arrival of the COVID-19 vaccines, local institutions are in great need of support with vaccine administration. Several institutions have reached out seeking assistance. I just want to take this moment to recognize and applaud Dr. Micah Hata, Dr. Mark Nguyen, and Dr. James Scott for their coordination efforts, and our faculty, residents, and student pharmacists who have agreed to participate in this important endeavor on such short notice. Debby Truong (PharmD Class of 2022) and Tiffany Nguyen (PharmD Class of 2023) worked tirelessly to help recruit and organize the scheduling of personnel. It should be noted that all of these student pharmacists have volunteered despite heavy commitments with rotations and finals. The work has started and will carry into the winter break. Below are just some photos from today's events.