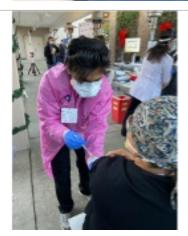

#### Good Evening Everyone,

It is with great pleasure and pride that I announce the following from PPAD. With the arrival of the COVID-19 vaccines, local institutions are in great need of support with vaccine administration. Several institutions have reached out seeking assistance. I just want to take this moment to recognize and applaud Dr. Micah Hata, Dr. Mark Nguyen, and Dr. James Scott for their coordination efforts, and our faculty, residents, and student pharmacists who have agreed to participate in this important endeavor on such short notice. Debby Truong (PharmD Class of 2022) and Tiffany Nguyen (PharmD Class of 2023) worked tirelessly to help recruit and organize the scheduling of personnel. It should be noted that all of these student pharmacists have volunteered despite heavy commitments with rotations and finals. The work has started and will carry into the winter break. Below are just some photos from today's events.